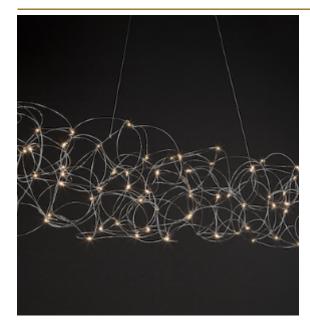

#### Pauwels

LED circuit boards and tiny curled metal rods are the only two basic elements of this light fixture. They give the lamp its structure and shape. The circuit boards have leds on both sides. 2/3 of the light goes down and 1/3 goes up.