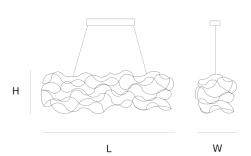

# **Product data sheet**

Date: April 10th 2024

# QUASAR



# SIRIO SUSPENSION by Jan

#### Pauwels

LED circuit boards and tiny curled metal rods are the only two basic elements of this light fixture. They give the lamp its structure and shape. The circuit boards have leds on both sides. 2/3 of the light goes down and 1/3 goes up.



### **DIMENSIONS**

125 cm 49.2 inch 40 cm 15.7 inch W 40 cm 15.7 inch

#### CANOPY

54 cm 21.3 inch 4.5 cm 1.8 inch 10 cm 3.9 inch

#### CABLELENGTH Up to 200 cm 78 inch

50 x led 12V/0.6W. 2800K, 1500LM

## INCLUDED

Yes

KG KG 1.5 130x65x50cm

60x30x25cm

FINISH TYPE.NR

Nickel

11-8909 11-8909-2 Blackbrass 11-8909-4

TYPE Suspension

Dim unit with remote control (other dimming options on request). **OPTIONAL** 

2400K.

TRANSFORMER/DRIVER SCPower KVF-12030-TDW

DIMMING leading and trailing edge

UL no CLASSIFICATION IP20 yes

**ENERGY LABEL** 

STANDARD

## Quasar Holland BV®

Burgstraat 2 4283GG Giessen The Netherlands T. + 31 - (0)183 - 447887 info@quasar.nl www.quasar.nl